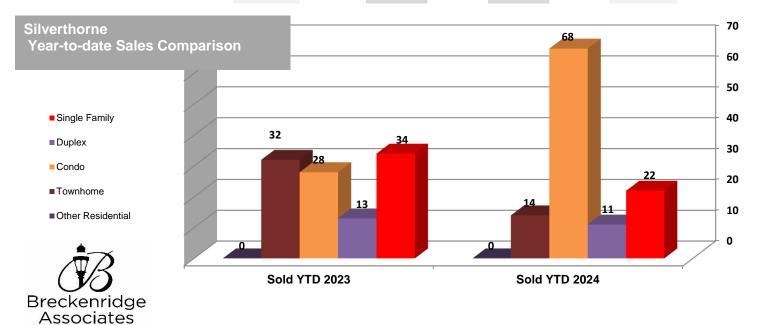

## **Silverthorne & Wildernest Residential**

REAL ESTATE

|                   | Active:<br>May 2024 | Active:<br>May 2023 | Pending:<br>May 2024 | Apr: Sold<br>2024 | Apr: Sold<br>2023 | Sold YTD<br>2024 | Sold YTD<br>2023 | Full Year<br>2023 | 2024/2023: %<br>Chg. |
|-------------------|---------------------|---------------------|----------------------|-------------------|-------------------|------------------|------------------|-------------------|----------------------|
| Single Family     | 25                  | 21                  | 10                   | 8                 | 16                | 22               | 34               | 116               | -35.29%              |
| Duplex            | 4                   | 6                   | 1                    | 2                 | 2                 | 11               | 13               | 52                | -15.38%              |
| Condo             | 61                  | 27                  | 27                   | 10                | 5                 | 68               | 28               | 117               | 142.86%              |
| Townhome          | 9                   | 5                   | 11                   | 5                 | 4                 | 14               | 32               | 87                | -56.25%              |
| Other Residential | 0                   | 0                   | 0                    | 0                 | 0                 | 0                | 0                | 0                 |                      |
| TOTAL             | 99                  | 59                  | 49                   | 25                | 27                | 115              | 107              | 372               | 7.48%                |